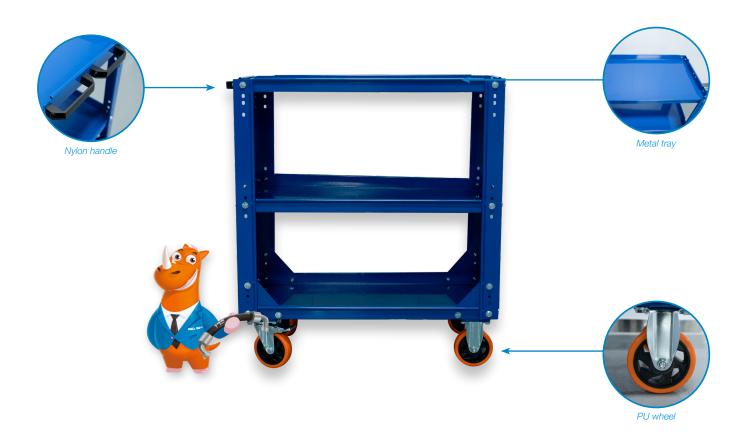

Features

## ► Handle

The side of the cabinet is equipped with nylon handle, which is beautiful and practical.

Tray

Tray inside dimensions: 775 mm wide  $\times$  410 mm deep  $\times$  40 mm high.

## Wheel

Using 5" PU wheel (2 directional wheels and 2 universal brake wheels), the average load of 4 wheels is 400 kg.