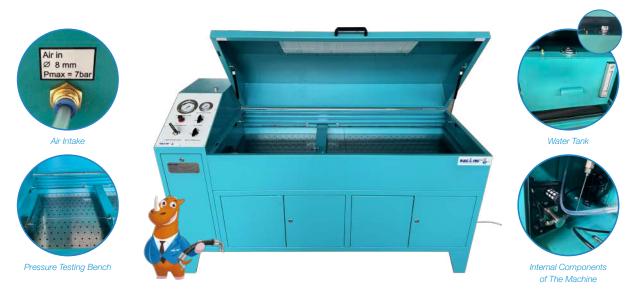

# **Coad: #PTB-150** / **3**-150

Coad: #PTB-150/150 is the new pressure test bench launched by us with the advance technology from France. It is driven by air, no need of electric. The independent fast-fill system makes it easy to operate, safe and free pollution. All the components are high-end types, which greatly improves the stability, and reduces the maintenance costs. The testing solution is easy to prepared and can be reused.

### **▶ Technical Data**

| Testing flude media            | Antirust emulsion |
|--------------------------------|-------------------|
| Full range of pressure gage    | 1600bar           |
| Rated input air compression    | 7bar              |
| Rated tesing pressure          | 1200bar           |
| Rated maximum testing pressure | 1300bar           |
| Rated minimum testing pressure | 200bar            |
| Effective volume               | 40L               |

#### **▶** Dimensions (LxWxH)

| Machine dimensions                | 2000*800*1200 mm |
|-----------------------------------|------------------|
| Dimensions of testing compartment | 1680*800*240mm   |
| Height of testing compartment     | 250 mm           |