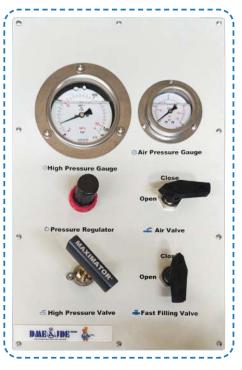

## **▶** Weight

|--|

The pressure testing bench control panel is used to manage and monitor the pressure testing process, including setting pressure values, starting tests, and viewing test results.