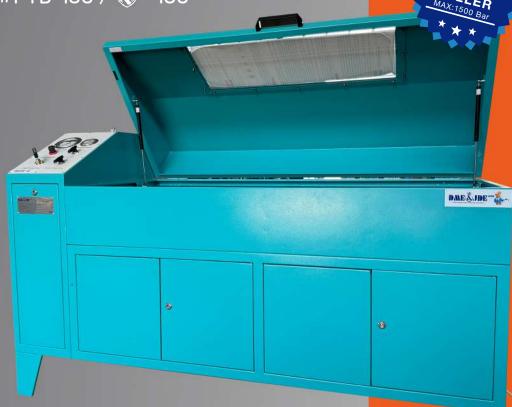

France Technology Equipment

DME&JDE

CE

SHIELD FOR HOSE ASSEBLY PRESSURE TEST BENCH

Coad : #PTB-150 / 🖤 - 150

# **Coad: #PTB-150** / **3**-150

Coad: #PTB-150/150 is the new pressure test bench launched by us with the advance technology from France. It is driven by air, no need of electric. The independent fast-fill system makes it easy to operate, safe and free pollution. All the components are high-end types, which greatly improves the stability, and reduces the maintenance costs. The testing solution is easy to prepared and can be reused.