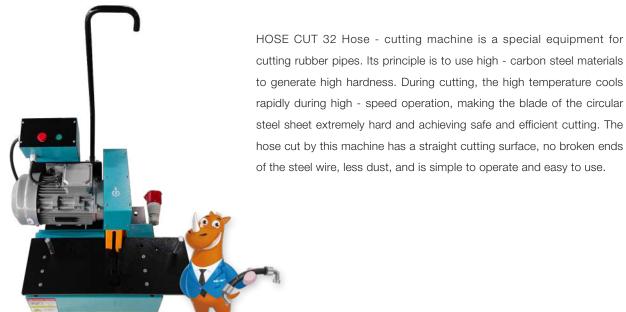

# **DME&JDE** HOSE CUT 32

cutting rubber pipes. Its principle is to use high - carbon steel materials to generate high hardness. During cutting, the high temperature cools rapidly during high - speed operation, making the blade of the circular steel sheet extremely hard and achieving safe and efficient cutting. The hose cut by this machine has a straight cutting surface, no broken ends of the steel wire, less dust, and is simple to operate and easy to use.