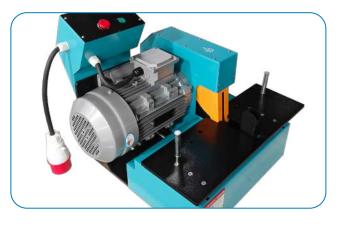

# **DME&JDE** HOSE CUT 32

cutting rubber pipes. Its principle is to use high - carbon steel materials to generate high hardness. During cutting, the high temperature cools rapidly during high - speed operation, making the blade of the circular steel sheet extremely hard and achieving safe and efficient cutting. The hose cut by this machine has a straight cutting surface, no broken ends of the steel wire, less dust, and is simple to operate and easy to use.