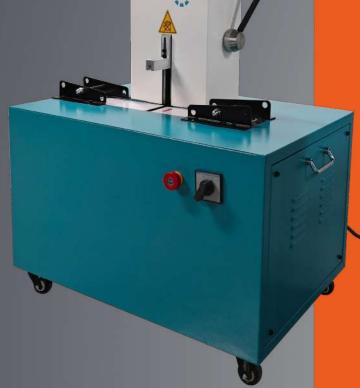

# **DME&JDE** ECO-C25

The pipe cutting machine is a special equipment for cutting rubber pipes. In principle, it uses high-carbon steel materials that can produce high hardness. It generates high temperature when cutting the rubber pipe. It cools rapidly during high-speed operation, so that the blade of the round steel sheet is produced. Very high hardness to achieve safe and efficient cutting purposes. The characteristics of this machine are the straight cut surface of the hose, no loose ends of the steel wire, and less dust. Simple operation and convenient use.

#### **▶ Technical Data**

| Model                               | ECO-C25               |  |
|-------------------------------------|-----------------------|--|
| Voltage                             | 380V / 220V           |  |
| Motor Power                         | 380V / 3KW 220V / 4KW |  |
| Cutting Motor Speed                 | 2850 rmp              |  |
| Maximum Cutting Pipe Inner Diameter | φ51 mm                |  |
| Blade Size                          | φ350×2.8 mm           |  |
| Fan Power                           | 350 W                 |  |

### **▶** Dimensions (LxWxH)

| Overall Dimensions | 780 × 560 × 1100 mm |
|--------------------|---------------------|
|                    |                     |