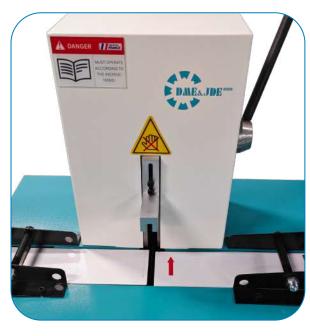

# **DME&JDE** ECO-C25

The pipe cutting machine is a special equipment for cutting rubber pipes. In principle, it uses high-carbon steel materials that can produce high hardness. It generates high temperature when cutting the rubber pipe. It cools rapidly during high-speed operation, so that the blade of the round steel sheet is produced. Very high hardness to achieve safe and efficient cutting purposes. The characteristics of this machine are the straight cut surface of the hose, no loose ends of the steel wire, and less dust. Simple operation and convenient use.

#### **▶** Accessories List

| Pipe Cutting Lever | Ф16        | 1 Pieces |
|--------------------|------------|----------|
| The Blade          | φ350×2.8mm | 1 Pieces |