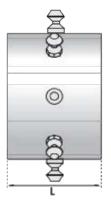

## ▶ High Pressure Dies Specification

| Number | Die No.  | Crimp Range (mm) | D (mm ) | L (mm) |
|--------|----------|------------------|---------|--------|
| 1      | 18506/10 | 10-12            | 10      | 55     |
| 2      | 18506/12 | 12-14            | 12      | 55     |
| 3      | 18506/14 | 14-16            | 14      | 55     |
| 4      | 18506/16 | 16-19            | 16      | 55     |
| 5      | 18506/19 | 19-22            | 19      | 55     |
| 6      | 18506/23 | 23-27            | 23      | 55     |

| Notes: Use only | y original DME&JDE-Powe | r die sets in DME&JDE-Power | crimping machines. |
|-----------------|-------------------------|-----------------------------|--------------------|
|                 |                         |                             |                    |

| Number | Die No.  | Crimp Range (mm) | D (mm ) | L (mm) |
|--------|----------|------------------|---------|--------|
| 7      | 18506/27 | 27-31            | 27      | 70     |
| 8      | 18506/31 | 31-36            | 31      | 70     |
| 9      | 18506/36 | 36-41            | 36      | 75     |
| 10     | 18506/41 | 41-47            | 41      | 75     |
| 11     | 18506/47 | 47-54            | 47      | 85     |
| 12     | 18506/54 | 54-57            | 54      | 85     |