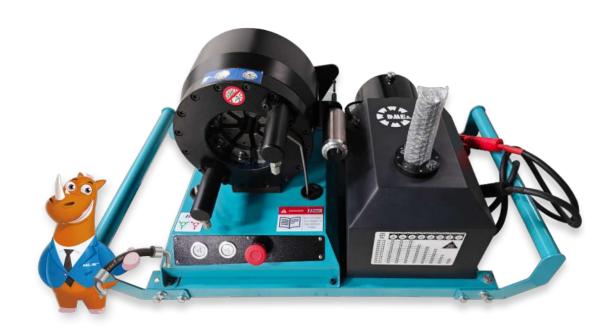

## EASY MOVE TYPE

The crimping machine is electro-hydraulic and can be operated by connecting 12V battery. The biggest advantage is that you can hold the handles on both sides and it is very convenient to lift the machine and place it in the position that needs to be processed. It can be easily removed and used from trucks, pickup trucks or other moving vehicles.

Dies&Mold Base – Strong Magnetic

Machine Grip