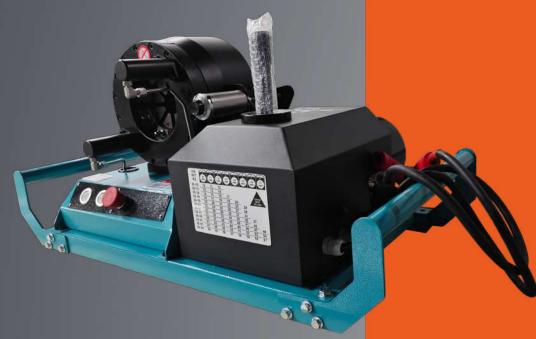

## EASY MOVE TYPE

The crimping machine is electro-hydraulic and can be operated by connecting 12V battery. The biggest advantage is that you can hold the handles on both sides and it is very convenient to lift the machine and place it in the position that needs to be processed. It can be easily removed and used from trucks, pickup trucks or other moving vehicles.

Dies&Mold Base – Strong Magnetic

Machine Grip