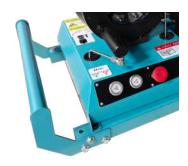

## EASY MOVE TYPE

The crimping machine is electro-hydraulic and can be operated by connecting 12V battery. The biggest advantage is that you can hold the handles on both sides and it is very convenient to lift the machine and place it in the position that needs to be processed. It can be easily removed and used from trucks, pickup trucks or other moving vehicles.

Dies&Mold Base – Strong Magnetic

Machine Grip