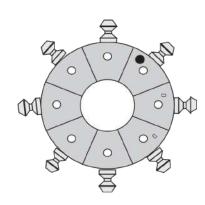

## ▶ High Pressure Dies Specification

| Number | Die No.  | Crimp Range (mm) | D (mm ) | L (mm) |
|--------|----------|------------------|---------|--------|
| 1      | 18506/10 | 10-12            | 10      | 55     |
| 2      | 18506/12 | 12-14            | 12      | 55     |
| 3      | 18506/14 | 14-16            | 14      | 55     |
| 4      | 18506/16 | 16-19            | 16      | 55     |
| 5      | 18506/19 | 19-22            | 19      | 55     |
| 6      | 18506/23 | 23-27            | 23      | 55     |

| Number | Die No.  | Crimp Range (mm) | D (mm ) | L (mm) |
|--------|----------|------------------|---------|--------|
| 7      | 18506/27 | 27-31            | 27      | 70     |
| 8      | 18506/31 | 31-36            | 31      | 70     |
| 9      | 18506/36 | 36-41            | 36      | 75     |
| 10     | 18506/41 | 41-47            | 41      | 75     |
| 11     | 18506/47 | 47-54            | 47      | 85     |
| 12     | 18506/54 | 54-57            | 54      | 85     |