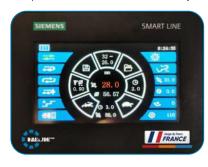

## **▶ PLC Control System**

| Jog                 |
|---------------------|
| Semi-automatic      |
| Cyclic Compression  |
| Rear Limit Buckle   |
| Segmented Detention |
| Pressure Deduction  |
| Storage             |
|                     |

#### **▶** Control