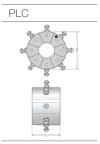

## ► Mold Model (P-32)

| Crimping Range D | L (mm)                                                                                                   |
|------------------|----------------------------------------------------------------------------------------------------------|
| 6-8              | 55                                                                                                       |
| 8-10             | 55                                                                                                       |
| 10-12            | 55                                                                                                       |
| 12-14            | 55                                                                                                       |
| 14-16            | 55                                                                                                       |
| 16-19            | 55                                                                                                       |
| 19-22            | 70                                                                                                       |
| 22-26            | 70                                                                                                       |
| 26-30            | 70                                                                                                       |
| 30-34            | 70                                                                                                       |
| 34-39            | 75                                                                                                       |
| 39-45            | 75                                                                                                       |
| 45-51            | 90                                                                                                       |
| 51-57            | 90                                                                                                       |
| 57-63            | 100                                                                                                      |
| 63-69            | 100                                                                                                      |
| 69-74            | 100                                                                                                      |
| 74-78            | 100                                                                                                      |
| 78-87            | 100                                                                                                      |
|                  | 6-8 8-10 10-12 12-14 14-16 16-19 19-22 22-26 26-30 30-34 34-39 39-45 45-51 51-57 57-63 63-69 69-74 74-78 |

# ► Mold Model (NO-140)

| Crimping Range D | L (mm)                                                      |
|------------------|-------------------------------------------------------------|
| 84-92            | 110                                                         |
| 92-100           | 110                                                         |
| 100-108          | 110                                                         |
| 108-116          | 110                                                         |
| 116-124          | 110                                                         |
| 124-132          | 110                                                         |
| 132-140          | 110                                                         |
|                  | 84-92<br>92-100<br>100-108<br>108-116<br>116-124<br>124-132 |