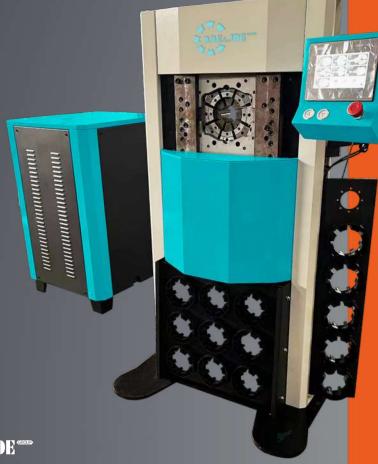

France Technology Equipment

DME&JDE

HOSE-CRIMPER GOLD GRADE

Hose-Crimper 140-ProMax

CE

**TECH Powered by:** 

Schneider Electric

# **DME&JDE** ©Hose-Crimper 140-ProMax

## **Features**

This is a gold grade equipment, because he can curl the maximum size is 4 ", the crimping equipment has high precision, fast speed, continuous production and other characteristics. All are operated by computer and touch screen, with real-time pressure display function, and can also use pressure deduction function. The machine is divided into two parts, and the PUMP has better heat dissipation and can work continuously for a long time.