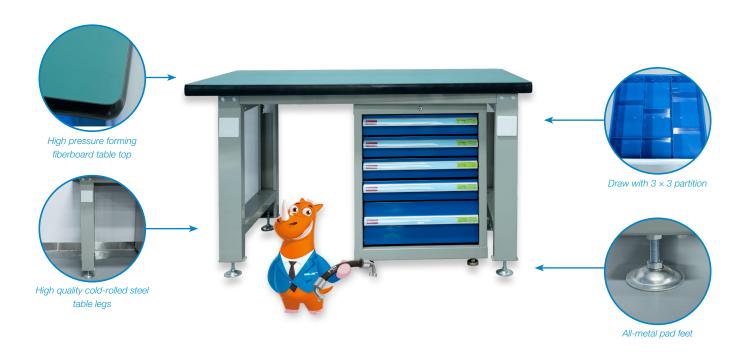

#### ► Table Top

- $\bullet$  Standard configuration, the total thickness of the table top is 50 mm.
- The base material of the table top is high pressure forming fiberboard. The surface is high pressure attaching 2 mm thick polymer compound material. The surface is patterned, more wear-resisting. PVC long sealing strip around the edge.

### ▶ Drawer Cabinets

- ullet Drawer can do 3 imes 3 partition, can adjust the partition space arbitrarily, drawer handle belt special design safety locking system.
- $\bullet \ \, \text{Optional 5-drawer cabinet or 2-drawer cabinet can be placed under the table on the left or right side. } \\$

#### ► Table Legs

The table legs are made of high quality cold-rolled steel 2.0 mm thick.

#### ► Pad Feet

All-metal pad feet, adjustable countertop balance, shockproof and moisture-proof